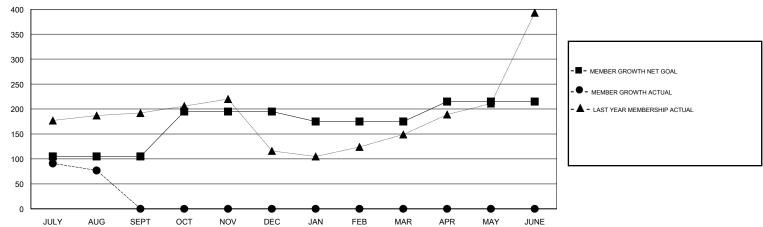

## GOALS AND ACTUAL MEMBERS CUMULATIVE

| DROPPED CLUBS: 1  DROPPED MEMBERS |     | 23 CLUBS OF 114 ADDED 1 OR MORE<br>NEW MEMBERS | GENDER DISTRIBUTION  MALE 2,890 (73.50%)  FEMALE 1,042 (26.50%)  Women Percentage Fiscal Year Goal: 26% |  |       |
|-----------------------------------|-----|------------------------------------------------|---------------------------------------------------------------------------------------------------------|--|-------|
| DECEASED                          | 8   | CLICK HERE FOR CUMULATIVE                      | TOTAL FAMILY UNIT MEMBERS                                                                               |  | 2,654 |
| CLUB CANCELLED                    | 10  | MEMBERSHIP DATA                                |                                                                                                         |  | 4.005 |
| OTHER                             | 82  |                                                | FAMILY MEMBERS PAYING HALF DUES                                                                         |  | 1,665 |
| TOTAL                             | 100 |                                                |                                                                                                         |  |       |