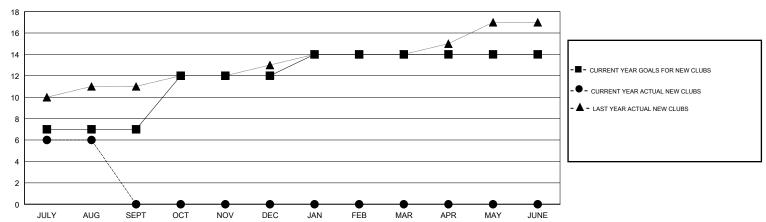

| 6         | 1             | JULY/AUG/SEPT         | 105                       | 178                     | 100                                          |  |
| OCT/NOV/DEC           | 5             | 0         | 0             | OCT/NOV/DEC           | 90                        | 0                       | 0                                            |  |
| JAN/FEB/MAR           | 2             | 0         | 0             | JAN/FEB/MAR           | -20                       | 0                       | 0                                            |  |
| APR/MAY/JUNE          | 0             | 0         | 0             | APR/MAY/JUNE          | 40                        | 0                       | 0                                            |  |

#### GOALS AND ACTUAL NEW CLUBS CUMULATIVE



## GOALS AND ACTUAL MEMBERS CUMULATIVE



| DROPPED CLUBS: 1  DROPPED MEMBERS |     | 23 CLUBS OF 114 ADDED 1 OR MORE<br>NEW MEMBERS | GENDER DISTRIBUTION  MALE 2,890 (73.50%)  FEMALE 1,042 (26.50%)  Women Percentage Fiscal Year Goal: 26% |  |       |
|-----------------------------------|-----|------------------------------------------------|---------------------------------------------------------------------------------------------------------|--|-------|
| DECEASED                          | 8   | CLICK HERE FOR CUMULATIVE                      | TOTAL FAMILY UNIT MEMBERS                                                                               |  | 2,654 |
| CLUB CANCELLED                    | 10  | MEMBERSHIP DATA                                |